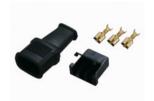

## NEUSPEED®

3 Pole Fan Switch Wiring Guide.

Neuspeed 180°F 3 Pole Fan Switch P/N# 8.170.03

Neuspeed Connector Conversion Kit for 3 Pole Fan Switch P/N# 8.104

To Install the Neuspeed 3 Pole fan switch on a VAG engined vehicle you will need to wire up the 'Adapter Kit' using the Original wiring to the Standard Fan Switch loom in the Sequence as follows.