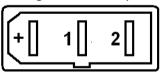

Wiring Connector Layout:

Solid Red Wire + (12v + Live)

Red Wire with Black Stripe 

(High Speed)

Red Wire with White Stripe (Low Speed)

Any DIY Modifications or Wiring carried out to vehicles are done at the owners risk. Awesome Ltd will not accept any liability if a DIY Modification is to go wrong.