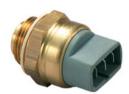

## NEUSPEED®

3 Pole Fan Switch Wiring Guide.

Neuspeed 180°F 3 Pole Fan Switch P/N# 8.170.03

Neuspeed Connector Conversion Kit for 3 Pole Fan Switch P/N# 8.104

To Install the Neuspeed 3 Pole fan switch on a VAG engined vehicle you will need to wire up the 'Adapter Kit' using the Original wiring to the Standard Fan Switch loom in the Sequence as follows.